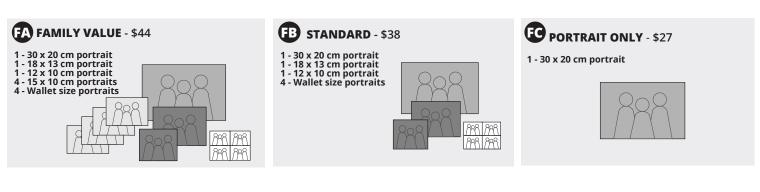

## Sibling portrait packages

| Name of eldest child in sibling photo     |    |    |    |                     | Class |
|-------------------------------------------|----|----|----|---------------------|-------|
| I wish to order a sibling photo package - | FA | FB | FC | Total Cost of Order | \$    |