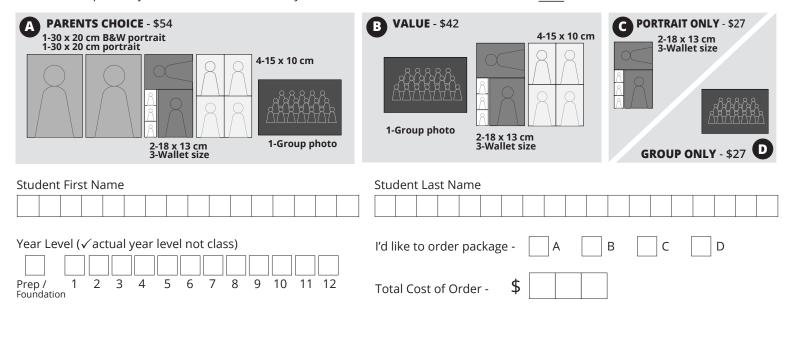

## **Student portrait packages**

**CAN'T ORDER ONLINE? - COMPLETE THIS SECTION** (only if you are unable to register and order online)

Complete details on a separate form for each child and return to school on photo day in an envelope WITH CORRECT PAYMENT ENCLOSED. Label envelope clearly with 'SCHOOL PHOTOS' and your children's names. ENVELOPE ORDERS CAN ONLY BE ACCEPTED UP UNTIL PHOTO DAY.